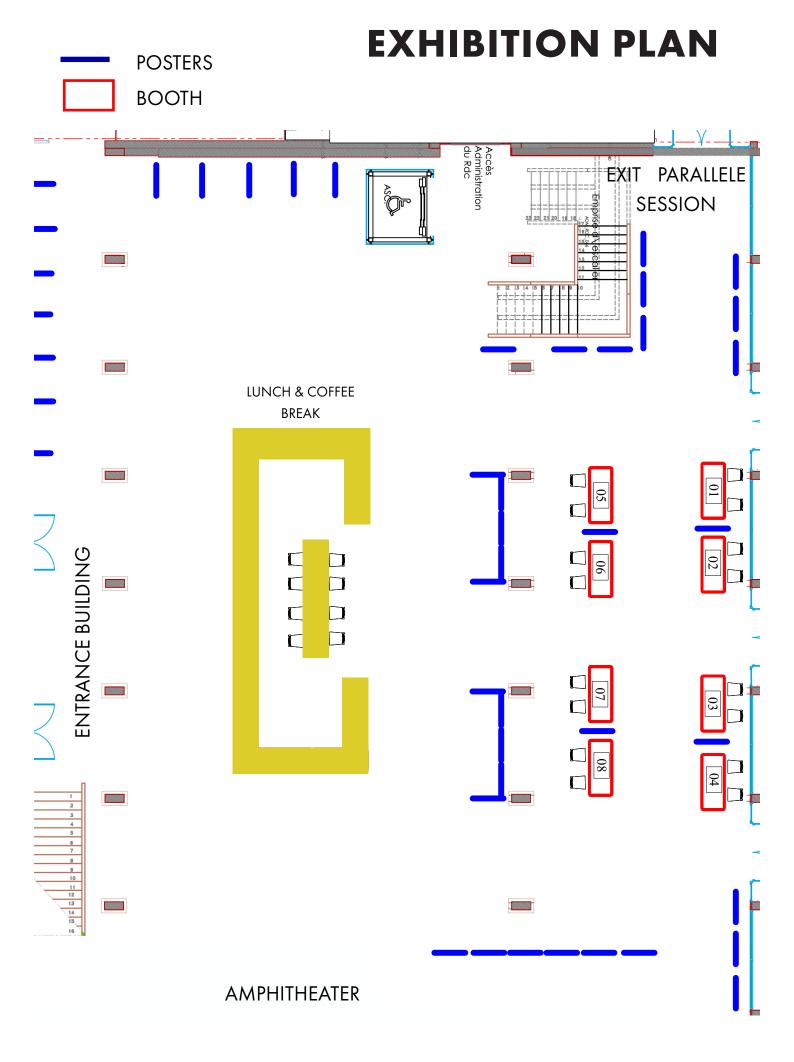

Main building

Campus main Lecture Hall (420 seats)

Hall (registration, stands, posters, lunch and coffee breaks)

2 other amphitheaters (200 seats each) Preview room (additional rooms if needed) Cloak room