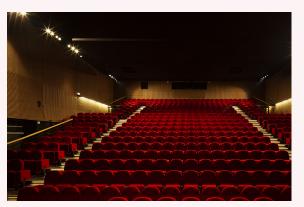

Main building

Campus main Lecture Hall (420 seats)

Hall (registration, stands, posters, lunch and coffee breaks)

2 other amphitheaters (200 seats each) Preview room (additional rooms if needed) Cloak room