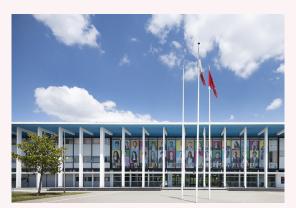

Main building

Campus main Lecture Hall (420 seats)

Hall (registration, stands, posters, lunch and coffee breaks)

2 other amphitheaters (200 seats each) Preview room (additional rooms if needed) Cloak room